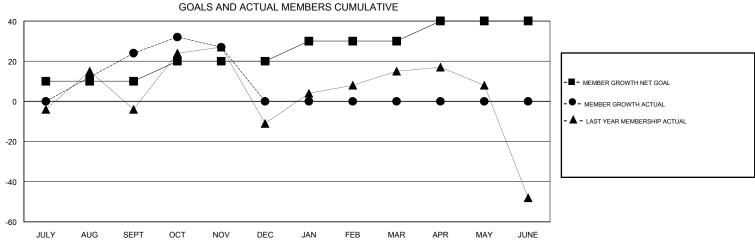

## MONTHLY MEMBERSHIP PROGRESS REPORT

## District 2 S3







| DROPPED CLUBS: 0 |    | 25 CLUBS OF 52 ADDED 1 OR MORE<br>NEW MEMBERS | GENDER DISTRIBUTION             |                |     |
|------------------|----|-----------------------------------------------|---------------------------------|----------------|-----|
|                  |    |                                               | MALE                            | 1,191 (63.18%) |     |
|                  |    |                                               | FEMALE                          | 694 (36.82%)   |     |
| DROPPED MEMBERS  |    |                                               |                                 |                |     |
| DECEASED         | 5  | CLICK HERE FOR CUMULATIVE                     | TOTAL FAMILY UNIT MEMBERS       |                | 304 |
| CLUB CANCE