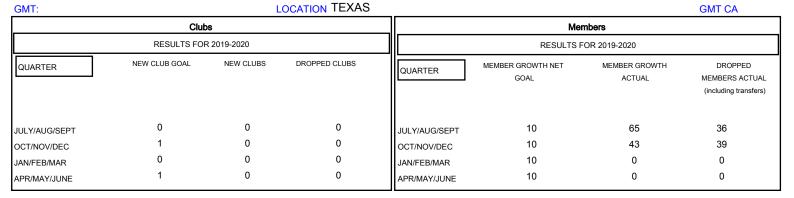

## District 2 S3

| DROPPED CLUBS: 0 |    | 25 CLUBS OF 52 ADDED 1 OR MORE<br>NEW MEMBERS | GENDER DISTRIBUTION             |                |     |
|------------------|----|-----------------------------------------------|---------------------------------|----------------|-----|
|                  |    |                                               | MALE                            | 1,191 (63.18%) |     |
|                  |    |                                               | FEMALE                          | 694 (36.82%)   |     |
| DROPPED MEMBERS  |    |                                               |                                 |                |     |
| DECEASED         | 5  | CLICK HERE FOR CUMULATIVE                     | TOTAL FAMILY UNIT MEMBERS       |                | 304 |
| CLUB CANCELLED   | 0  | MEMBERSHIP DATA                               |                                 |                | 454 |
| OTHER            | 70 |                                               | FAMILY MEMBERS PAYING HALF DUES |                | 154 |
| TOTAL            | 75 |                                               |                                 |                |     |